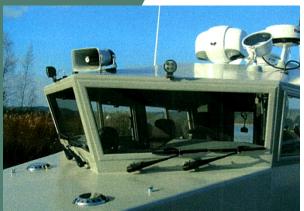

#### **NAVIGATION SYSTEM**

Satellite navigation and positioning systems, radar, forward looking sonar, depth sounder, AIS, autopilot and onboard camera monitoring system

### **COMMUNICATION SYSTEM**

Comprehensive radio equipment such as sea, authority, military and data communications (Inmarsat-C). Onboard communication is providedby an intercom system.