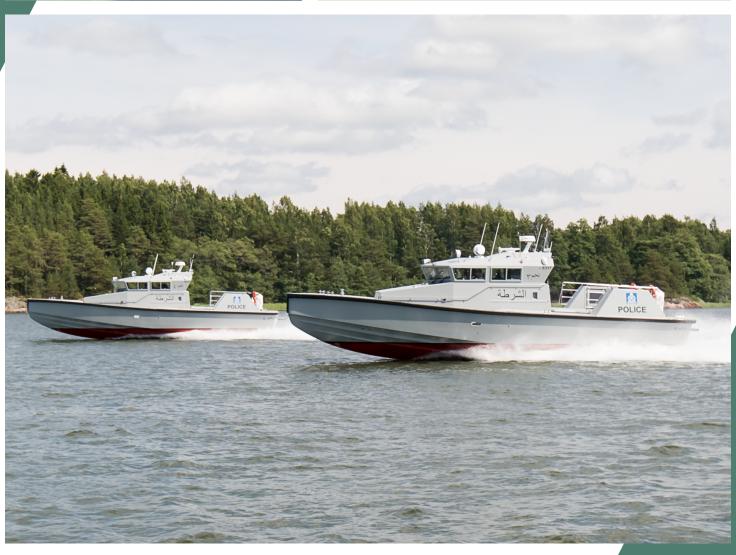

## **ERAF**

| GENERAL CHARACTERISTICS |             |
|-------------------------|-------------|
| Length overall:         | 14.2 m      |
| Beam:                   | 4.0 m       |
| Draught:                | 0.9 m       |
| Displacement:           | 12.6 t      |
| Main engine/s:          | 2 x CAT C18 |
| Maximum speed:          | >55kn       |
| Cruising system:        | 35kn        |
| Crew:                   | 4           |
| Passengers:             | 2           |
|                         |             |