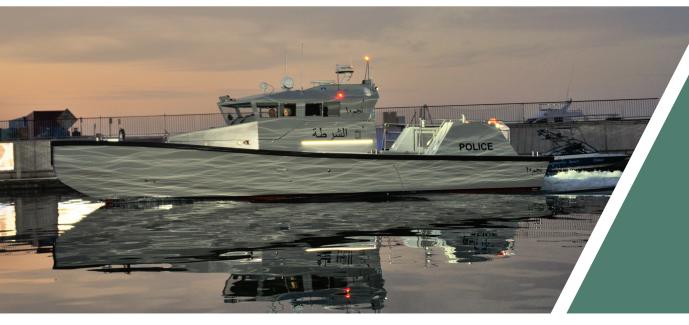

## **ERAF**

| GENERAL CHARACTERISTICS |             |
|-------------------------|-------------|
| Length overall:         | 14.2 m      |
| Beam:                   | 4.0 m       |
| Draught:                | 0.9 m       |
| Displacement:           | 12.6 t      |
| Main engine/s:          | 2 x CAT C18 |
| Maximum speed:          | >55kn       |
| Cruising system:        | 35kn        |
| Crew:                   | 4           |
| Passengers:             | 2           |
|                         |             |