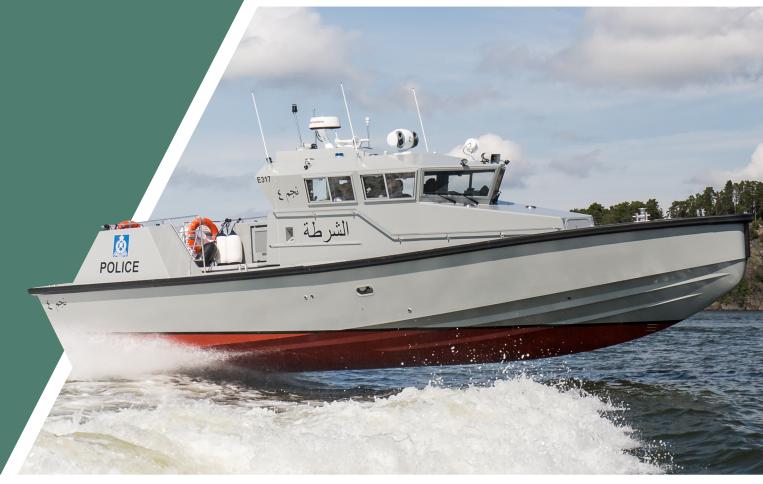

## **ERAF**

| GENERAL CHARACTERISTICS |             |
|-------------------------|-------------|
| Length overall:         | 14.2 m      |
| Beam:                   | 4.0 m       |
| Draught:                | 0.9 m       |
| Displacement:           | 12.6 t      |
| Main engine/s:          | 2 x CAT C18 |
| Maximum speed:          | >55kn       |
| Cruising system:        | 35kn        |
| Crew:                   | 4           |
| Passengers:             | 2           |
|                         |             |

### **CONSTRUCTION MATERIAL**

Hull and deck: Superstructure: Aluminium Composite