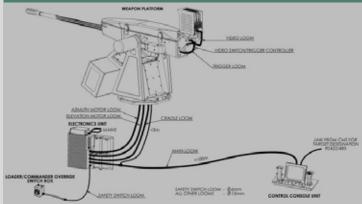

# ILLUSTRATIONS

#### SYSTEM DIAGRAM

المكتب الرئيسي: شارع الإحساء ص.ب. ٢١ ـ ٢٧ - الرياض ١١٤١٧ ت: ٢٦٣١٦٣ ١١ ٤٧٦٦٩ - ف: ٤٧٦. ٩٨٩ ـ ١٢ ٢٦٦+ ب: www.eraf.com | eraf@eraf.com

Specifications are subject to change without notice. Consult manufacturer for latest specifications. All manufacturing rights reserved. This document is for information only and shall not form part of any contract.

## INTERFACE & POWER REQUIREMENTS

- Integration with CMS (optional)
- Video recording (optional)
- Multi-function display with software defined keys:
  - Mode selection and display
  - Burst length display
  - Armed or safe display
  - Round count display
  - Error messages
  - Gun position indicator
- Handcontroller keys:
  - System on/off switch and indicator
  - Armed/safe switch and indicator
  - Trigger
- 220V AC 50/60Hz 350VA (Preferred)
- 28V @ 1200W Peak, 250W Average
- Battery backup 30 min
- **OBSERVATION/SIGHTING**