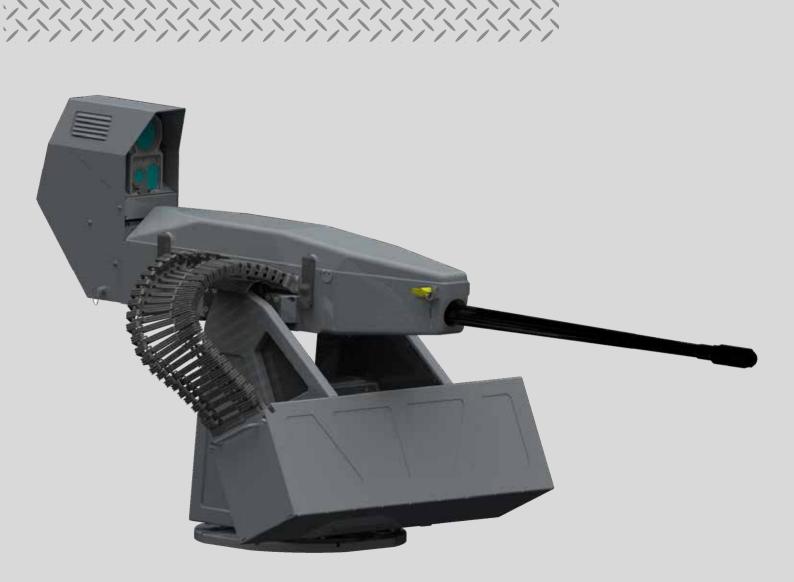

# SUPER SEA ROGUE 3

SSR3-500-20-S REMOTELY OPERATED GUN AND OBSERVATION SYSTEM

SeaRogue is a product line of remotely controlled weapon systems developed for use on Naval Vessels ranging from coast guard patrol boats to Corvettes and Cruisers. Featuring calibres from 7,62mm to 30mm and technology such as automated target tracking, stabilised aiming, range finding, thermal vision and more, built into a low maintenance and low cost platform, ready for integration into modern Combat Management Systems. **تتركة إيراف الصناعية المحدودة** ERAF Industrial Company Ltd.

#### ARMAMENT

- Rheinmetall KAE 20mm x 128mm Rapid Fire Cannon
- Muzzle Velocity: 1050m/s
- Rate of Fire: ARS

### AMMUNITION

• 200 Rounds (20mm x 128mm)

<mark>شركة | يراف الصناعية المحدودة</mark> .ERAF Industrial Company Ltd