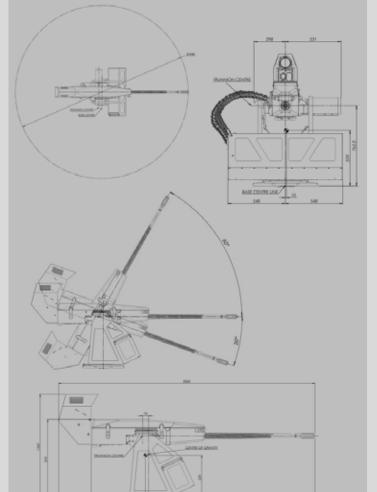

### GUN CONTROL

- Traverse coverage: ±170°. (Option nx360°)
- Elevation: -20° to +60°. (Mount dependent)
- Programmable no-go & no-fire zones
- Slew rates: up to 1 rad/s (≈60º/s)
- Low speed: < 0.5 mrad/s (≈0.028º/s)

#### DIMENSIONS

- External mount: 550kg Max (Including weapon & ammunition)
- Hand controller: 15kg
- Control Console: 45kg
- Length : 2762mm @ horizontal elevation