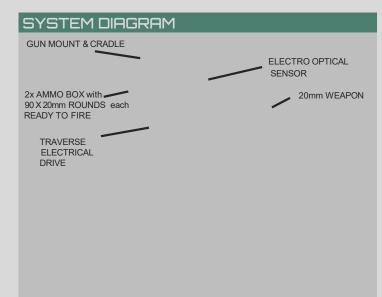

### ARMAMENT

- 20mm x 139mm Cannon
- Muzzle Velocity: 1050m/s
- Rate of Fire: ARS

#### **AMMUNITION**

- 180 Rounds (20mm x 139mm)
- Dual Feed

#### **GUN CONTROL**

- Traverse coverage: ±170°. (Option nx360°)
- Elevation: -20° to +60°. (Mount dependent)
- Programmable no-go & no-fire zones
- Slew rates: up to 1 rad/s (≈60º/s)
- Low speed: < 0.5 mrad/s (≈0.028º/s)</li>
- Manually operable