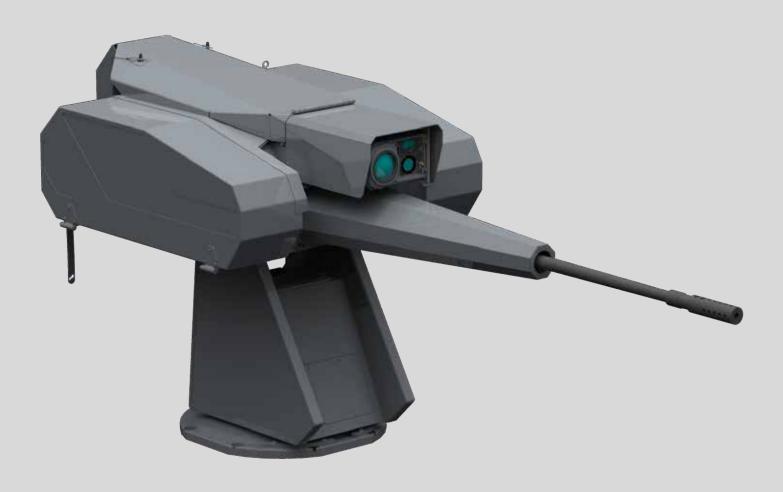

# SUPER SEA ROGUE 2

SSR2-500-20-S REMOTELY OPERATED GUN AND OBSERVATION SYSTEM

SeaRogue is a product line of remotely controlled weapon systems developed for use on Naval Vessels ranging from coast guard patrol boats to Corvettes and Cruisers. Featuring calibres from 7,62mm to 30mm and technology such as automated target tracking, stabilised aiming, range finding, thermal vision and more, built into a low maintenance and low cost platform, ready for integration into modern Combat Management Systems.

### ARMAMENT

- 20mm x 139mm Cannon
- Muzzle Velocity: 1050m/s
- Rate of Fire: ARS

#### **AMMUNITION**

- 180 Rounds (20mm x 139mm)
- Dual Feed