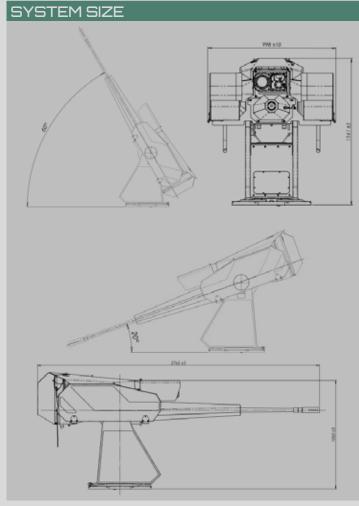

#### DIMENSIONS

- External mount: 550kg (including 20mm weapon & ammunition)
- Display & hand controller: 15kg
- Electronic controller: 50kg
- Length: 2767mm@horizontal elevation
- Height: 1145mm@ horizontal elevation

#### **GUN CONTROL**

- Traverse coverage: ±170°. (Option nx360°)
- Elevation: -20° to +60°. (Mount dependent)
- Programmable no-go & no-fire zones
- Slew rates: up to 1 rad/s (≈60º/s)
- Low speed: < 0.5 mrad/s (≈0.028º/s)</li>
- Manually operable