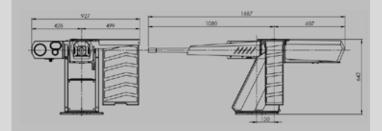

#### DIMENSIONS

- External mount: 200kg (including 12.7mm weapon & ammunition)
- Display & hand controller: 10kg
- Length : 1687mm @ horizontal elevation
- Height : 642mm @ horizontal elevation

#### SYSTEM SIZE

المكتب الرئيسي: شارع الإحساء ص.ب. ٢١ ـ ٢٧ - الرياض ١١٤١٧ ت: ٢٣٦٣١١ ٤٧٦٣١٢ ف: ٩٨٩ ـ ٤٧٦ ١١ ٢٦٦+ ب: www.eraf.com | eraf@eraf.com

Specifications are subject to change without notice. Consult manufacturer for latest specifications. All manufacturing rights reserved. This document is for information only and shall not form part of any contract.