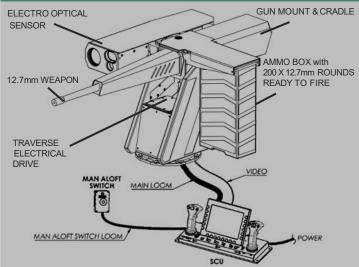

#### SYSTEM DIAGRAM

#### ARMAMENT

- 12.7mm HMG cannon
- 7.62mm GPMG (optional)
- 40mm AGL (Optional)

#### AMM<u>UNITION</u>

• 200 Rounds (12.7mm)

شركة إيراف الصناعية المحدودة ERAF Industrial Company Ltd.

- 300 Rounds (12.7mm) (optional)
- 400 Rounds (7.62mm) (optional)

#### INTERFACE & POWER REQUIREMENTS

- Integration with CMS (optional)
- Video recording (optional)
- Multi-function display with software defined keys:
- Mode selection and display
  - Burst length display
  - Armed or safe display
  - Round count display
  - Error messages
  - Gun position indicator
- Handcontroller keys:
  - System on/off switch and indicator
  - Armed/safe switch and indicator
  - Trigger
- 440V AC 50/60Hz 3-Phase (500VA)
- 220V AC 50/60Hz Single Phase (500VA)
- 24V DC 5A Continuous (25A peak)
- Battery backup