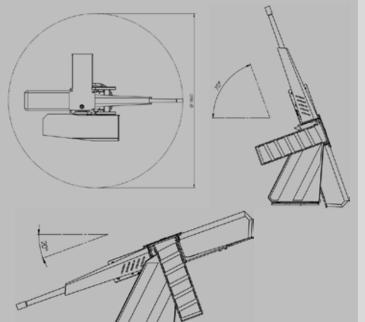

#### GUN CONTROL

- Traverse coverage: ±170°. (Option nx360°)
- Elevation: -20° to +70°. (Mount dependent)
- Programmable no-go & no-fire zones
- Slew rates: up to 1 rad/s (≈60º/s)
- Low speed: < 0.5 mrad/s (≈0.028º/s)</li>
- Manually operable

#### SYSTEM SIZE

المكتب الرئيسي: شارع الإحساء ص.ب. ٢١ ـ ٢٧ - الرياض ١١٤١٧ ت: ٢٣٦٣١١ ٤٧٦٣١٢ ف: ٩٨٩ ـ ٤٧٦ ١١ ٢٦٦+ ب: www.eraf.com | eraf@eraf.com

Specifications are subject to change without notice. Consult manufacturer for latest specifications. All manufacturing rights reserved. This document is for information only and shall not form part of any contract.