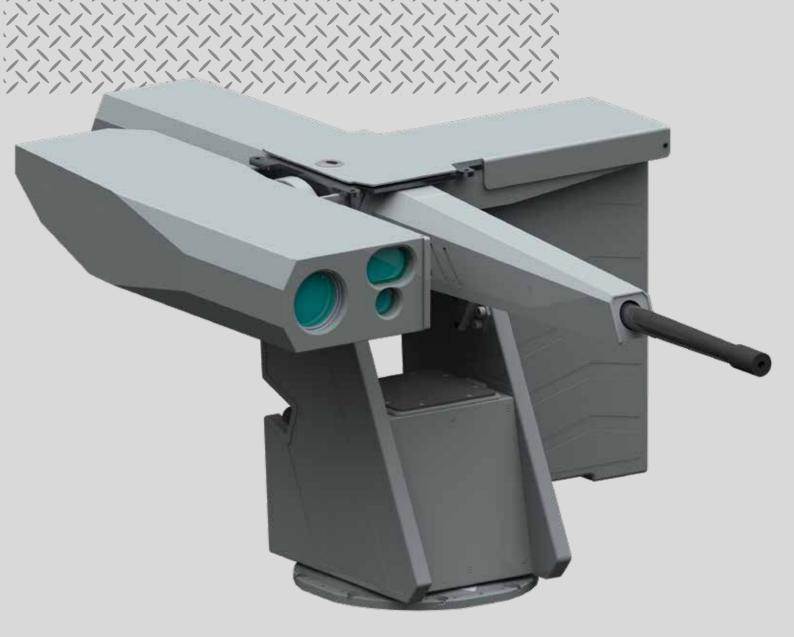

### **R-200-12.7 REMOTELY OPERATED GUN AND OBSERVATION SYSTEM**

SeaRogue is a product line of remotely controlled weapon systems developed for use on Naval Vessels ranging from coast guard patrol boats to Corvettes and Cruisers. Featuring calibres from 7,62mm to 30mm and technology such as automated target tracking, stabilised aiming, range finding, thermal vision and more, built into a low maintenance and low cost platform, ready for integration into modern Combat Management Systems.

#### FEATURES

- Remote operation by bridge personnel
- Automated optical target tracking
- Fibre optic gyro-stabilised aiming
- Night & day operation, Uncooled IR Sight
- Fire control software
- Low maintenance, ease of operation

#### ARMAMENT

- 12.7mm HMG cannon
- 7.62mm GPMG (optional)
- 40mm AGL (Optional)

#### OBSERVATION/SIGHTING

- Day Sight : CCD 2x FOV
- Night sight: 2x FOV thermal uncooled/cooled
- Laser range finder (LRF)