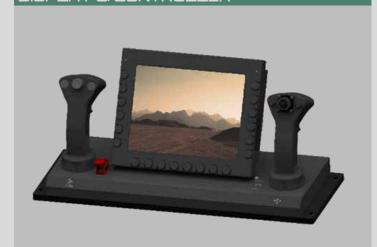

with software defined keys:
  - Mode selection and display
  - Burst length display
  - Armed or safe display
  - Round count display
  - Error messages
  - Gun position indicator
- Hand controller keys:
  - System on/off switch and indicator
  - Armed/safe switch and indicator
  - · Optical tracking control
  - Trigger

#### OBSERVATION/SIGHTING

- Standard: zoom CCD day sight
- 2x FOV thermal imaging night sight
- Laser range finder (LRF)
- Interface to separate stabilised sight (optional)

#### DIMENSIONS

- External mount: 600kg MAX
- Display & hand controller: 15kg
- Electronic controller: 50kg
- Trunnion centre: 1300mm
- Total height: 1000mm

#### **AMMUNITION**

- 100 Rounds (30mm x 113mm)
- Wide range of ammunition types available

## **ILLUSTRATIONS**

#### DISPLAY & CONTROLLER



#### SYSTEM SIZE



#### SYSTEM DIAGRAM





المكتب الرئيسي: شارع الإحساء ص.ب. ۲۷.۲۱ - الرياض ۱۱٤۱۷ ت: ۹۲۲ ۲۱ ۴۷۲۳۱۲ ف: ۷۲۲.۹۸۹ + ۹۹۲ ۱۱ ۴۷۲۳۱۲ ب: www.eraf.com | eraf@eraf.com