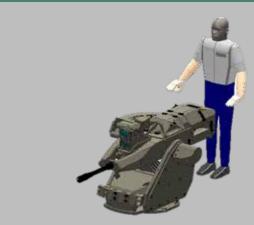

ed keys:
  - Mode selection and display
  - Burst length display
  - Armed or safe display
  - Round count display
  - Error messages
  - Gun position indicator
- Hand controller keys:
  - System on/off switch and indicator
  - Armed/safe switch and indicator
  - · Optical tracking control
  - Trigger

#### OBSERVATION/SIGHTING

- Standard: zoom CCD day sight
- 2x FOV thermal imaging night sight
- Laser range finder (LRF)
- Interface to separate stabilised sight (optional)

#### DIMENSIONS

- External mount: 600kg MAX
- Display & hand controller: 15kg
- Electronic controller: 50kg
- Trunnion centre: 1300mm
- Total height: 1000mm

#### **AMMUNITION**

- 100 Rounds (30mm x 113mm)
- Wide range of ammunition types available

## **ILLUSTRATIONS**

#### DISPLAY & CONTROLLER



#### SYSTEM SIZE



#### SYSTEM DIAGRAM





المكتب الرئيسي: شارع الإحساء ص.ب. ۲۷.۲۱ - الرياض ۱۱٤۱۷ ت: ۹۲۲ ۲۱ ۴۷۲۳۱۲ ف: ۷۲۲.۹۸۹ + ۹۹۲ ۱۱ ۴۷۲۳۱۲ ب: www.eraf.com | eraf@eraf.com