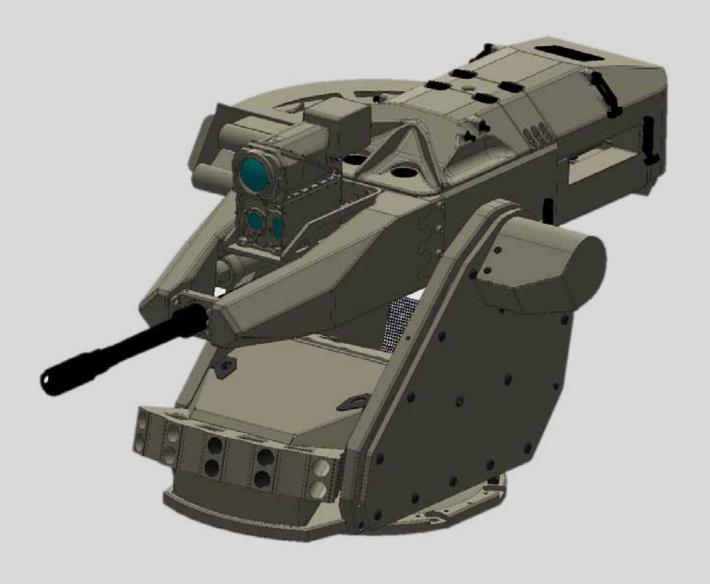

## DEFA 30mm REMOTELY OPERATED GUN AND OBSERVATION SYSTEM

The Land Rogue is product line of remotely controlled weapon systems developed for use on Armoured Vehicles and Point-Defence Installations. Featuring calibres from 7,62mm to 30mm and technology such as automated target tracking, stabilised aiming, range finding, thermal vision and more, built into a low maintenance and low cost platform, ready for integration into modern Combat Management Systems.

#### **FRM FMENT**

- DEFA 30mm x 113mm cannon
- Muzzle velocity: 815m/s
- Rate of fire: 1200+ RPM

#### **GUNCONTROL**

- Traverse coverage: n x 360°
- Elevation: -20° to +35°
- Programmable no-go & no-fire zones
- Slew rates: up to 1 rad/s (≈60º/s)
- Low speed: < 0.5 mrad/s (≈0.028º/s)

#### OBSERVATION/SIGHTING

- Standard: zoom CCD day sight
- 2x FOV thermal imaging night sight
- Laser range finder (LRF)
- Interface to separate stabilised sight (optional)

#### DIMENSIONS

- External mount: 600kg MAX
- Display & hand controller: 15kg
- Electronic controller: 50kg
- Trunnion centre: 1300mm
- Total height: 1000mm