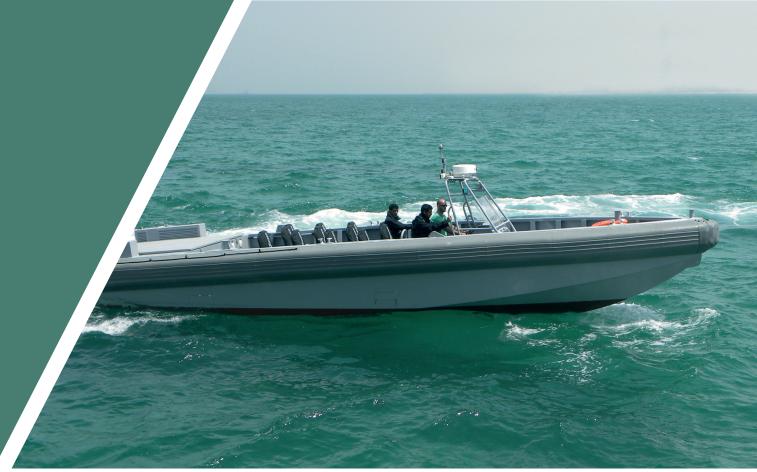

## ERAF 14 14M INTERCEPTOR VESSEL

## ERAF

| GENERAL SPECIFICATIONS |                           |
|------------------------|---------------------------|
| Hull                   | ALUMINIUM                 |
| Description            | PATROL, INTERCEPTION      |
|                        |                           |
| DIMENSIONS             |                           |
| Length                 | 14m                       |
| Length Waterline       | 13.2m                     |
| Beam Overall           | 3.3m                      |
| Beam Hull Moulded      | 2.9m                      |
| Draft                  | 0.76m                     |
| Hull Deadrise          | 22 Degrees                |
|                        |                           |
| PERFORMANCE            |                           |
| Speed @ Cruise         | 35 Knots                  |
| Speed @ Full           | +50 Knots350NM            |
| Range @ 35 Knots       | @ 35 Knots Cruising Speed |
|                        |                           |
| PROPULSIONS            |                           |
| 1                      | O ZOE LID OLIMANINO       |

| Installed Power          | 2 x 705 HP CUMMINS |
|--------------------------|--------------------|
| Propulsions              | WATERJETS KAMEWA   |
| Draught (Max)            | .76m               |
| Displacement (Light)     | 8.1 Tons           |
| Displacement (Full Load) | 10.3 Tons          |
|                          |                    |

| CAPACITIES    |              |
|---------------|--------------|
| Fuel Capacity | 1,575 Liters |
| Crew          | 2            |
| Passengers    | 12           |

| Passengers                     | 1 |
|--------------------------------|---|
|                                |   |
| NAVIGATIONS AND COMMUNICATIONS |   |
| VHF with DSC                   |   |
| Radar 2kW                      |   |