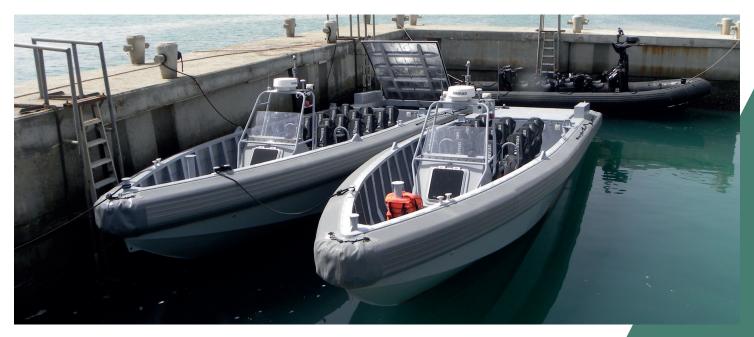

## ERAF 14 14M INTERCEPTOR VESSEL

## ERAF

| GENERAL SPECIFICATIONS |                           |
|------------------------|---------------------------|
| Hull                   | ALUMINIUM                 |
| Description            | PATROL, INTERCEPTION      |
|                        |                           |
| DIMENSIONS             |                           |
| Length                 | 14m                       |
| Length Waterline       | 13.2m                     |
| Beam Overall           | 3.3m                      |
| Beam Hull Moulded      | 2.9m                      |
| Draft                  | 0.76m                     |
| Hull Deadrise          | 22 Degrees                |
|                        |                           |
| PERFORMANCE            |                           |
| Speed @ Cruise         | 35 Knots                  |
| Speed @ Full           | +50 Knots350NM            |
| Range @ 35 Knots       | @ 35 Knots Cruising Speed |
|                        |                           |
| PROPULSIONS            |                           |
| 1                      | O ZOE LID OLIMANINO       |