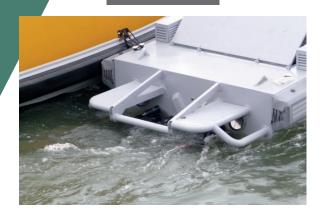

| Installed Power          | 2 x 705 HP CUMMINS |
|--------------------------|--------------------|
| Propulsions              | WATERJETS KAMEWA   |
| Draught (Max)            | .76m               |
| Displacement (Light)     | 8.1 Tons           |
| Displacement (Full Load) | 10.3 Tons          |
|                          |                    |