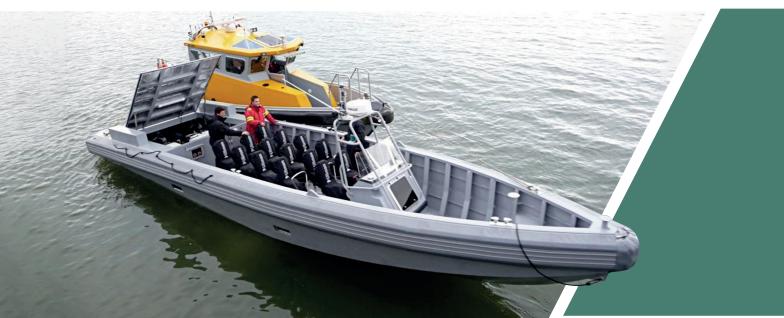

## ERAF 14 14M INTERCEPTOR VESSEL

## ERAF

| GENERAL SPECIFICATIONS |                           |
|------------------------|---------------------------|
| Hull                   | ALUMINIUM                 |
| Description            | PATROL, INTERCEPTION      |
|                        |                           |
| DIMENSIONS             |                           |
| Length                 | 14m                       |
| Length Waterline       | 13.2m                     |
| Beam Overall           | 3.3m                      |
| Beam Hull Moulded      | 2.9m                      |
| Draft                  | 0.76m                     |
| Hull Deadrise          | 22 Degrees                |
|                        |                           |
| PERFORMANCE            |                           |
| Speed @ Cruise         | 35 Knots                  |
| Speed @ Full           | +50 Knots350NM            |
| Range @ 35 Knots       | @ 35 Knots Cruising Speed |
|                        |                           |
| PROPULSIONS            |                           |
| 1                      | O ZOE LID OLIMANINO       |

| Installed Power          | 2 x 705 HP CUMMINS |
|--------------------------|--------------------|
| Propulsions              | WATERJETS KAMEWA   |
| Draught (Max)            | .76m               |
| Displacement (Light)     | 8.1 Tons           |
| Displacement (Full Load) | 10.3 Tons          |
|                          |                    |

| CAPACITIES    |              |
|---------------|--------------|
| Fuel Capacity | 1,575 Liters |
| Crew          | 2            |
| Passengers    | 12           |

| Passengers                     | 1 |
|--------------------------------|---|
|                                |   |
| NAVIGATIONS AND COMMUNICATIONS |   |
| VHF with DSC                   |   |
| Radar 2kW                      |   |